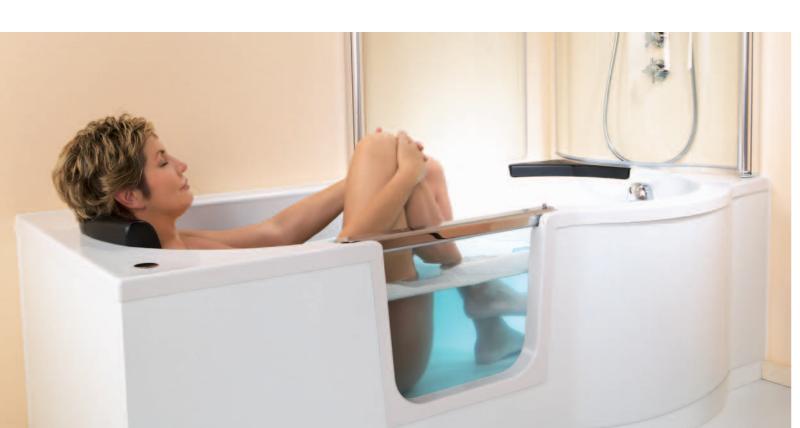

## The SanikuDuo bath with integrated side access

The SanikuDuo bath gives you new-found freedom.

Make more of your bath - get rid of your shower! The new SanikuDuo bath from Saniku combines the advantages of a shower with the comfort of a bath. The functionality is as impressive as the design is unusual: say goodbye to acrobatic manoeuvres when climbing in and out of the bath, and simply step in through the elegant door made from safety glass. All you then need to decide is whether you would rather take a bath or a shower. The door closes automatically with an electronic safety catch and is completely waterproof. The optional shower door is perfectly matched to the shape of the bath and guarantees maximum splash protection.

The SanikuDuo bath is available in the sizes L 170 cm x D 75/85 cm and L 180 cm x D 80/90 cm.

Battery com- Latch to close partment of the the access door electronic safety

Ergonomically shaped seat made from slip-proof plastic