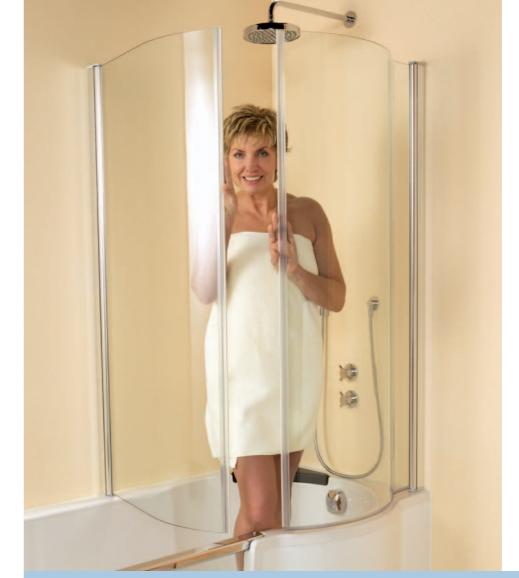

## The SanikuDuo bath with integrated side access

The SanikuDuo bath gives you new-found freedom.

Make more of your bath - get rid of your shower! The new SanikuDuo bath from Saniku combines the advantages of a shower with the comfort of a bath. The functionality is as impressive as the design is unusual: say goodbye to acrobatic manoeuvres when climbing in and out of the bath, and simply step in through the elegant door made from safety glass. All you then need to decide is whether you would rather take a bath or a shower. The door closes automatically with an electronic safety catch and is completely waterproof. The optional shower door is perfectly matched to the shape of the bath and guarantees maximum splash protection.

The SanikuDuo bath is available in the sizes L 170 cm x D 75/85 cm and L 180 cm x D 80/90 cm.

Battery com- Latch to close partment of the the access door electronic safety

Ergonomically shaped seat made from slip-proof plastic