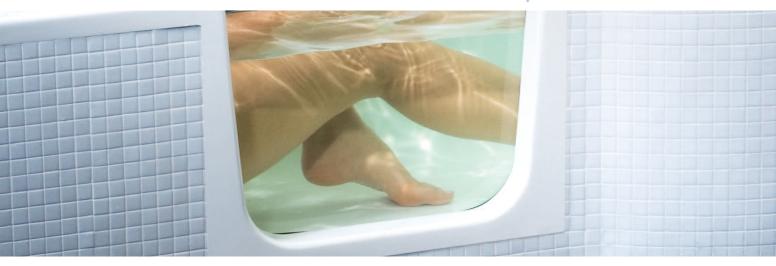

## The SanikuDuo bath with integrated side access

The SanikuDuo bath gives you new-found freedom.

Make more of your bath - get rid of your shower! The new SanikuDuo bath from Saniku combines the advantages of a shower with the comfort of a bath. The functionality is as impressive as the design is unusual: say goodbye to acrobatic manoeuvres when climbing in and out of the bath, and simply step in through the elegant door made from safety glass. All you then need to decide is whether you would rather take a bath or a shower. The door closes automatically with an electronic safety catch and is completely waterproof. The optional shower door is perfectly matched to the shape of the bath and guarantees maximum splash protection.