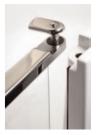

The SanikuDuo bath is available in the sizes L 170 cm x D 75/85 cm and L 180 cm x D 80/90 cm.

Battery com- Latch to close partment of the the access door electronic safety

Ergonomically shaped seat made from slip-proof plastic