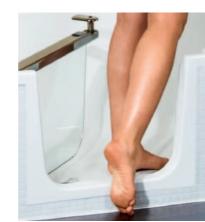

## The SanikuDuo bath with integrated side access

The SanikuDuo bath gives you new-found freedom.

Make more of your bath - get rid of your shower! The new SanikuDuo bath from Saniku combines the advantages of a shower with the comfort of a bath. The functionality is as impressive as the design is unusual: say goodbye to acrobatic manoeuvres when climbing in and out of the bath, and simply step in through the elegant door made from safety glass. All you then need to decide is whether you would rather take a bath or a shower. The door closes automatically with an electronic safety catch and is completely waterproof. The optional shower door is perfectly matched to the shape of the bath and guarantees maximum splash protection.

The SanikuDuo bath is available in the sizes L 170 cm x D 75/85 cm and L 180 cm x D 80/90 cm.

Battery com- Latch to close partment of the the access door electronic safety

Ergonomically shaped seat made from slip-proof plastic