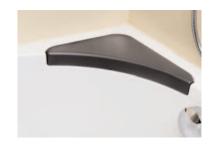

The SanikuDuo bath is available in the sizes L 170 cm x D 75/85 cm and L 180 cm x D 80/90 cm.

Battery com- Latch to close partment of the the access door electronic safety

Ergonomically shaped seat made from slip-proof plastic