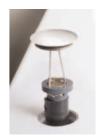

The SanikuDuo bath is available in the sizes L 170 cm x D 75/85 cm and L 180 cm x D 80/90 cm.

Battery com- Latch to close partment of the the access door electronic safety

Ergonomically shaped seat made from slip-proof plastic