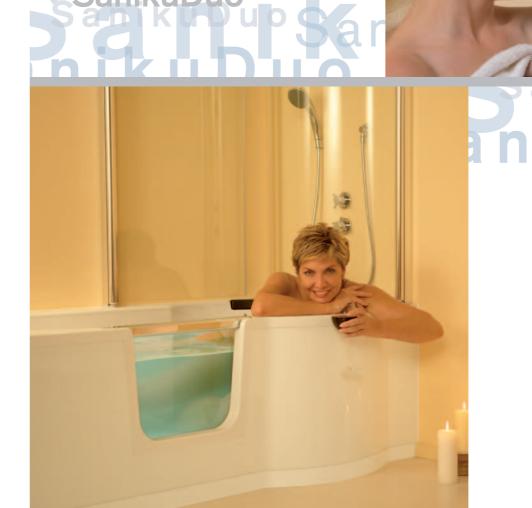

## The SanikuDuo bath with integrated side access

The SanikuDuo bath gives you new-found freedom.

Make more of your bath - get rid of your shower! The new SanikuDuo bath from Saniku combines the advantages of a shower with the comfort of a bath. The functionality is as impressive as the design is unusual: say goodbye to acrobatic manoeuvres when climbing in and out of the bath, and simply step in through the elegant door made from safety glass. All you then need to decide is whether you would rather take a bath or a shower. The door closes automatically with an electronic safety catch and is completely waterproof. The optional shower door is perfectly matched to the shape of the bath and guarantees maximum splash protection.

The SanikuDuo bath is available in the sizes L 170 cm x D 75/85 cm and L 180 cm x D 80/90 cm.

Battery com- Latch to close partment of the the access door electronic safety

Ergonomically shaped seat made from slip-proof plastic